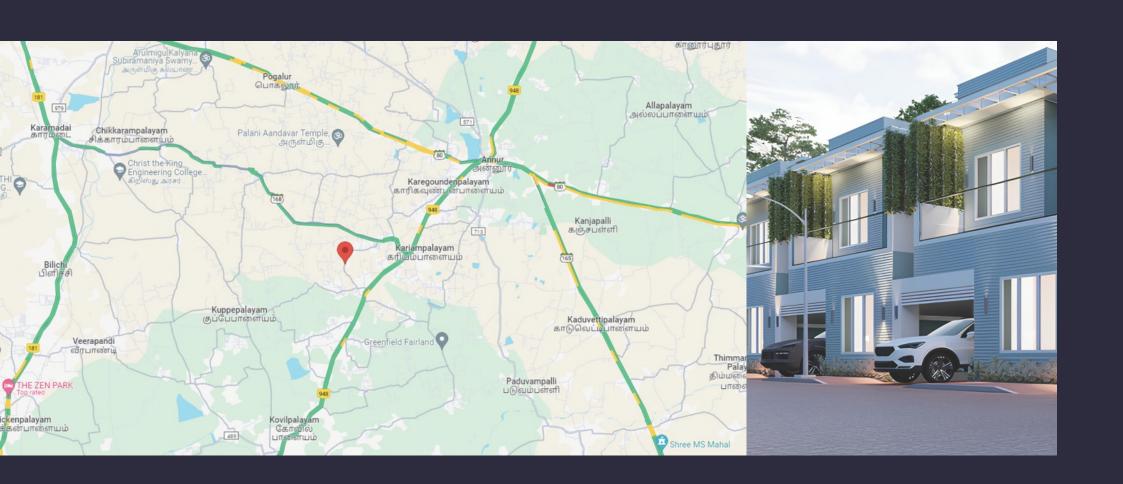

# **PRIME LOCATION**

Situated at the exact coordinates 11.199663, 77.057201, JM Meadows enjoys a strategic location that ensures easy connectivity to major IT hubs, educational institutions, and healthcare facilities. The proximity to Kovilpalayam and Annur ensures that you are well-connected to the bustling city life while enjoying the tranquility of the countryside.

# **JM MEADOWS: A HUB OF CONNECTIVITY**

At JM Meadows, we pride ourselves on providing not just homes but an integrated living experience, and our strategic location ensures proximity to key establishments for a seamless lifestyle.