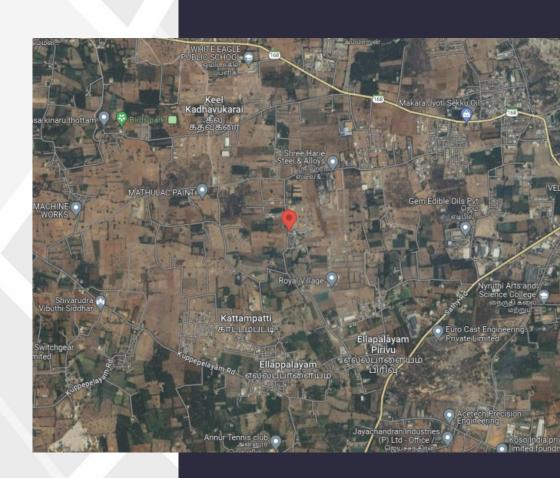

# **PRIME LOCATION**

Situated at the exact coordinates 11.199663, 77.057201, JM Meadows enjoys a strategic location that ensures easy connectivity to major IT hubs, educational institutions, and healthcare facilities. The proximity to Kovilpalayam and Annur ensures that you are well-connected to the bustling city life while enjoying the tranquility of the countryside.